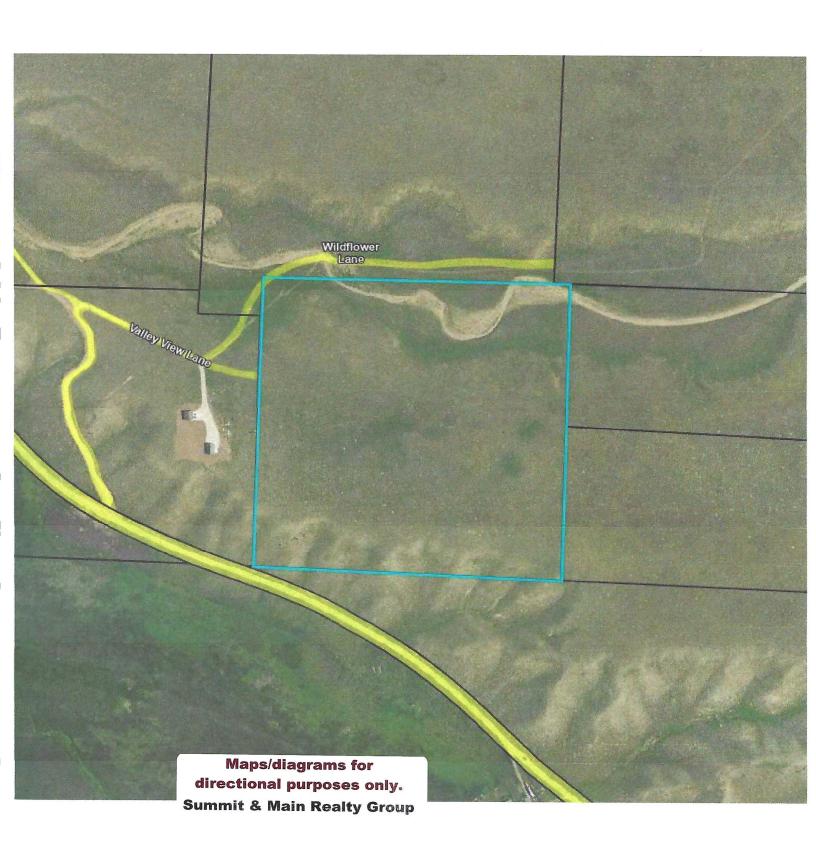

## **Location Information:**

Address: 000 Valley View Lane - Westcliffe, CO 81252 Elem. School: Custer County

Area:Custer County- SESection:Middle School:County:CusterRange:Jr High School:Subdivision:NoneTownship:High School:

**Tax APN #:** 0010170557

Gate #: Taxes Annual: \$1,146.74 GPS: N38° 4.212' W105° 25.584'

Legal Desc.: PARCEL 5 REIS DRYLAND 38.07019460 -105.42639190

Directions: From Westcliffe, south on Hwy 69 to approx 1/2 mile past mile marker 54. Turn left at bank of mailboxes, follow the road up, right

onto Valley View, left at the T, and park on right before gate. Use Map or Hunting App. DO NOT drive off easement road under any

circumstances! Please walk into parcel.